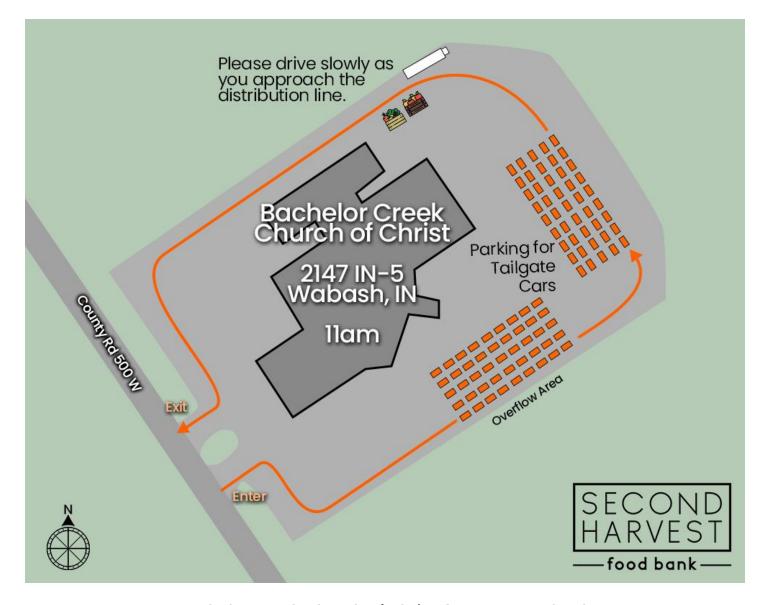

## Parking Directions for Bachelor Creek Church of Christ

Bachelor Creek Church of Christ, 2147 IN-5, Wabash

A full listing of tailgate schedules and locations can be found <u>here</u>. Please follow the directions of parking attendants when you arrive, and drive carefully to ensure safety for all tailgate guests, volunteers, and staff members.