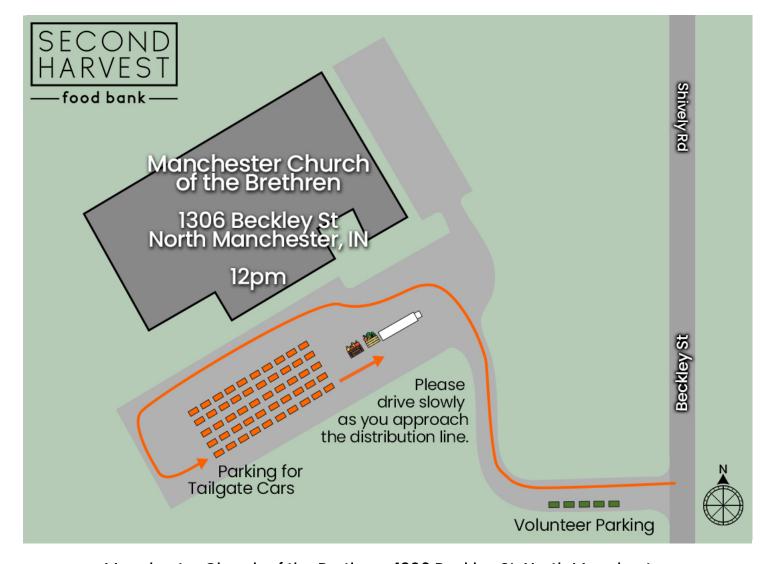

## Parking Directions for Manchester Church of the Brethren

Manchester Church of the Brethren, 1306 Beckley St, North Manchester

A full listing of tailgate schedules and locations can be found <u>here</u>. Please follow the directions of parking attendants when you arrive, and drive carefully to ensure safety for all tailgate guests, volunteers, and staff members.