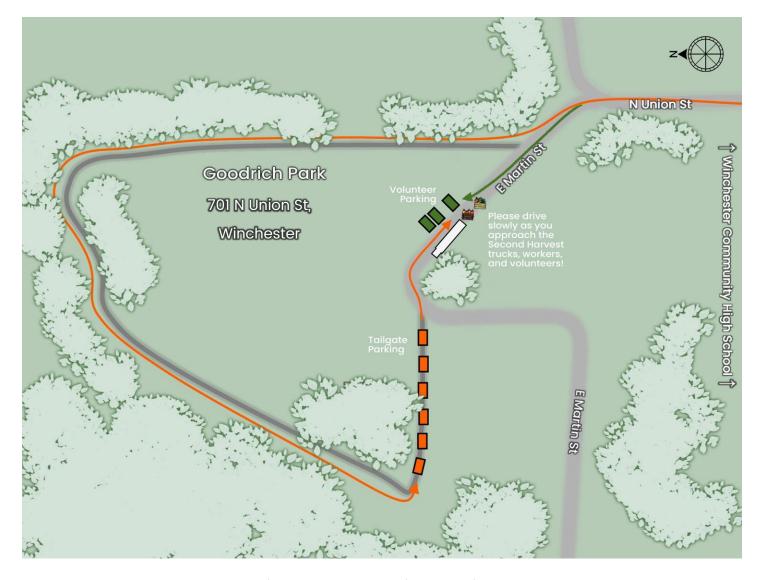

## Parking Directions for Goodrich Park

Goodrich Park, 701 N Union St, Winchester

A full listing of tailgate schedules and locations can be found <u>here</u>. Please follow the directions of parking attendants when you arrive, and drive carefully to ensure safety for all tailgate guests, volunteers, and staff members.