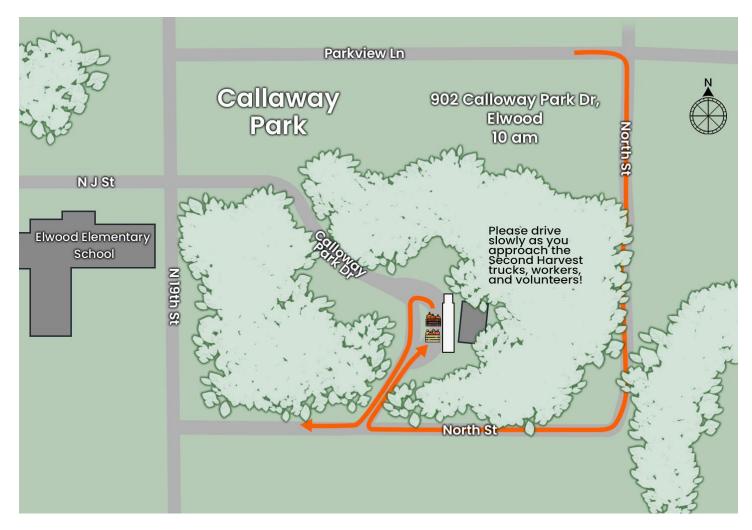

## Parking Directions for Callaway Park

Callaway Park, 902 Calloway Park Dr, Elwood

A full listing of tailgate schedules and locations can be found <u>here</u>. Please follow the directions of parking attendants when you arrive, and drive carefully to ensure safety for all tailgate guests, volunteers, and staff members.

No IDs, Proof of address or need are required or will be asked for at a Second Harvest Tailgate. All are welcome, regardless of income or home county.

Distribution is while supplies last. If you would like to volunteer as well as receive food, we ask that you wait until your car has been loaded before volunteering.