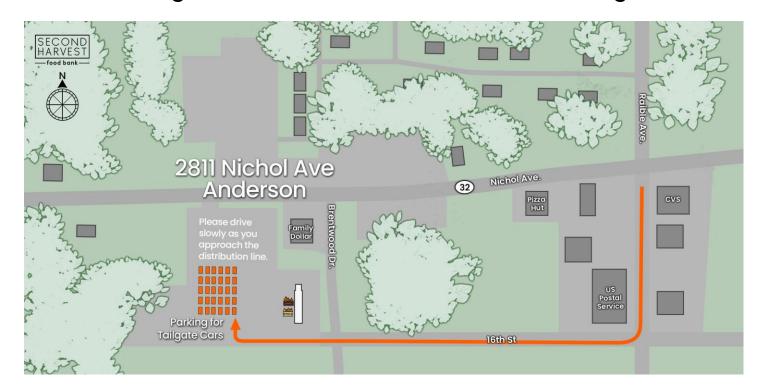

## Parking Directions for the Old K-Mart Parking Lot

2811 Nichol Ave, Anderson

A full listing of tailgate schedules and locations can be found <u>here</u>. Please follow the directions of parking attendants when you arrive, and drive carefully to ensure safety for all tailgate guests, volunteers, and staff members.