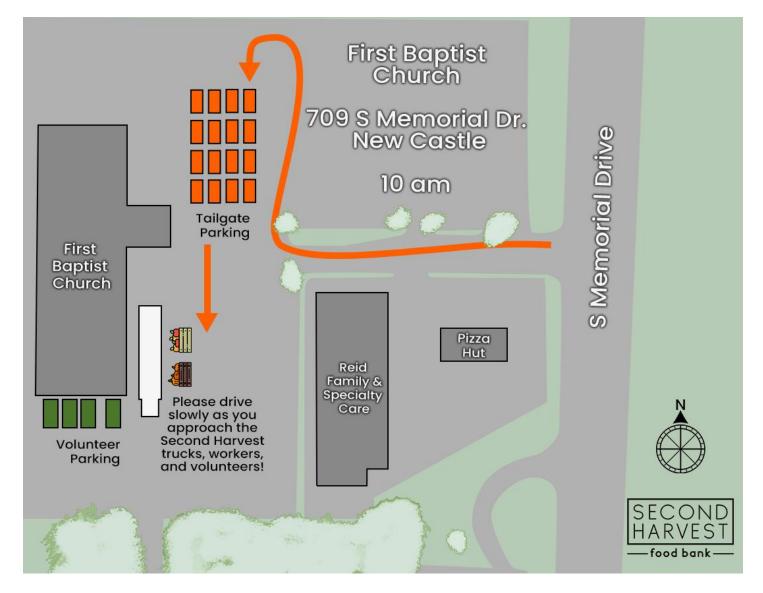

## Parking Directions for the First Baptist Church

First Baptist Church, 709 S Memorial Dr, New Castle

A full listing of tailgate schedules and locations can be found <u>here</u>. Please follow the directions of parking attendants when you arrive, and drive carefully to ensure safety for all tailgate guests, volunteers, and staff members.