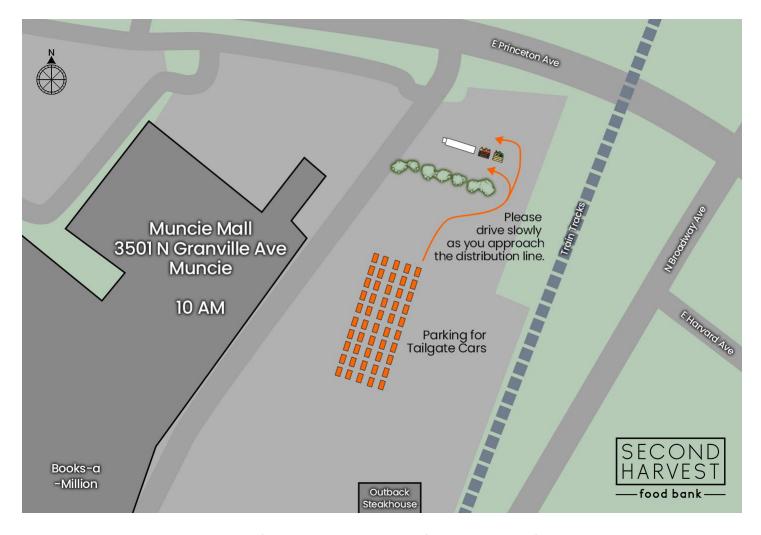

## Parking Directions for the Muncie Mall

Muncie Mall, 3501 N Granville Ave, Muncie

A full listing of tailgate schedules and locations can be found <u>here</u>. Please follow the directions of parking attendants when you arrive, and drive carefully to ensure safety for all tailgate guests, volunteers, and staff members.