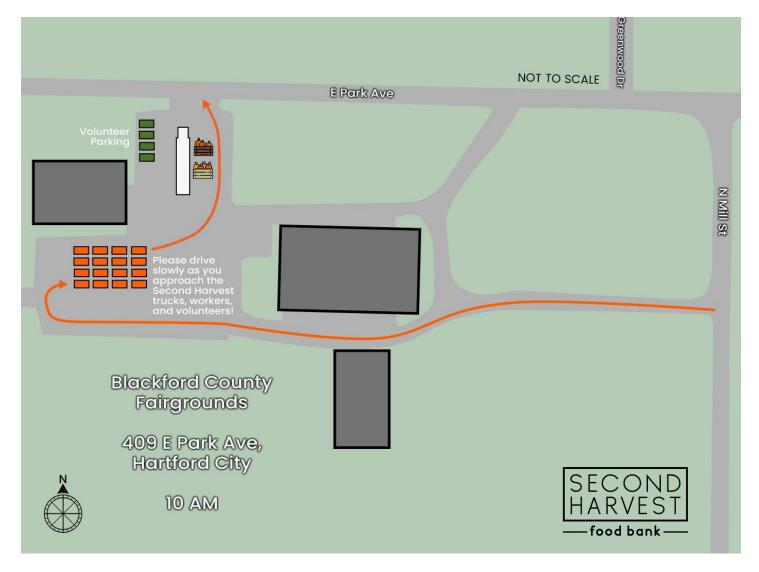

## Parking Directions for the Blackford County Fairgrounds

Blackford County Fairgrounds, 409 E Park Ave, Hartford City

A full listing of tailgate schedules and locations can be found <u>here</u>. Please follow the directions of parking attendants when you arrive, and drive carefully to ensure safety for all tailgate guests, volunteers, and staff members.

No IDs, Proof of address or need are required or will be asked for at a Second Harvest Tailgate. All are welcome, regardless of income or home county.

Distribution is while supplies last. If you would like to volunteer as well as receive food, we ask that you wait until your car has been loaded before volunteering.